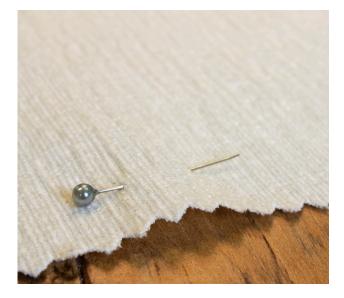

# Ritz White Lace

Ritz is an elegant chenille fabric suitable for upholstery, cushions, bedheads, bed runners and drapery. This is a beautiful medium weight textured fabric