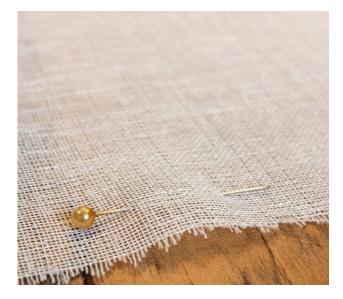

## **BASE CLOTH**

Lightweight and translucent, Erges is a elegant textured sheer drape. This fabric has a beautiful natural cotton feel and when printed can create an elegant soft drape.